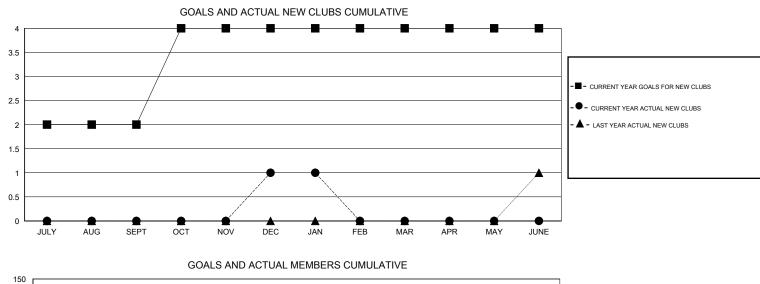

## GMT: CARL HARRELL

|               |                  | Clubs               |                            |                             | Members               |                    |                       |                              |                             |  |
|---------------|------------------|---------------------|----------------------------|-----------------------------|-----------------------|--------------------|-----------------------|------------------------------|-----------------------------|--|
|               | RESU             | LTS FOR 2013-2014   |                            |                             | RESULTS FOR 2013-2014 |                    |                       |                              |                             |  |
| QUARTER       | NEW CLUB<br>GOAL | ACTUAL NEW<br>CLUBS | ACTUAL<br>DROPPED<br>CLUBS | ACTUAL NET<br>GAIN/<br>LOSS | QUARTER               | NEW MEMBER<br>GOAL | ACTUAL NEW<br>MEMBERS | ACTUAL<br>DROPPED<br>MEMBERS | ACTUAL NET<br>GAIN/<br>LOSS |  |
| JULY/AUG/SEPT | 2                | 0                   | 1                          | -1                          | JULY/AUG/SEPT         | 40                 | 52                    | 70                           | -18                         |  |
| OCT/NOV/DEC   | 2                | 1                   | 1                          | 0                           | OCT/NOV/DEC           | 45                 | 61                    | 117                          | -56                         |  |
| JAN/FEB/MAR   | 0                | 0                   | 1                          | -1                          | JAN/FEB/MAR           | 10                 | 18                    | 19                           | -1                          |  |
| APR/MAY/JUNE  | 0                | 0                   | 0                          | 0                           | APR/MAY/JUNE          | 10                 | 0                     | 0                            | 0                           |  |