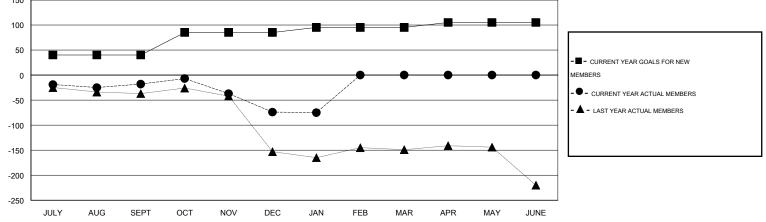

## GMT: CARL HARRELL

|               |                  | Clubs               |                            |                             | Members               |                    |                       |                              |                             |  |
|---------------|------------------|---------------------|----------------------------|-----------------------------|-----------------------|--------------------|-----------------------|------------------------------|-----------------------------|--|
|               | RESU             | LTS FOR 2013-2014   |                            |                             | RESULTS FOR 2013-2014 |                    |                       |                              |                             |  |
| QUARTER       | NEW CLUB<br>GOAL | ACTUAL NEW<br>CLUBS | ACTUAL<br>DROPPED<br>CLUBS | ACTUAL NET<br>GAIN/<br>LOSS | QUARTER               | NEW MEMBER<br>GOAL | ACTUAL NEW<br>MEMBERS | ACTUAL<br>DROPPED<br>MEMBERS | ACTUAL NET<br>GAIN/<br>LOSS |  |
| JULY/AUG/SEPT | 2                | 0                   | 1                          | -1                          | JULY/AUG/SEPT         | 40                 | 52                    | 70                           | -18                         |  |
| OCT/NOV/DEC   | 2                | 1                   | 1                          | 0                           | OCT/NOV/DEC           | 45                 | 61                    | 117                          | -56                         |  |
| JAN/FEB/MAR   | 0                | 0                   | 1                          | -1                          | JAN/FEB/MAR           | 10                 | 18                    | 19                           | -1                          |  |
| APR/MAY/JUNE  | 0                | 0                   | 0                          | 0                           | APR/MAY/JUNE          | 10                 | 0                     | 0                            | 0                           |  |